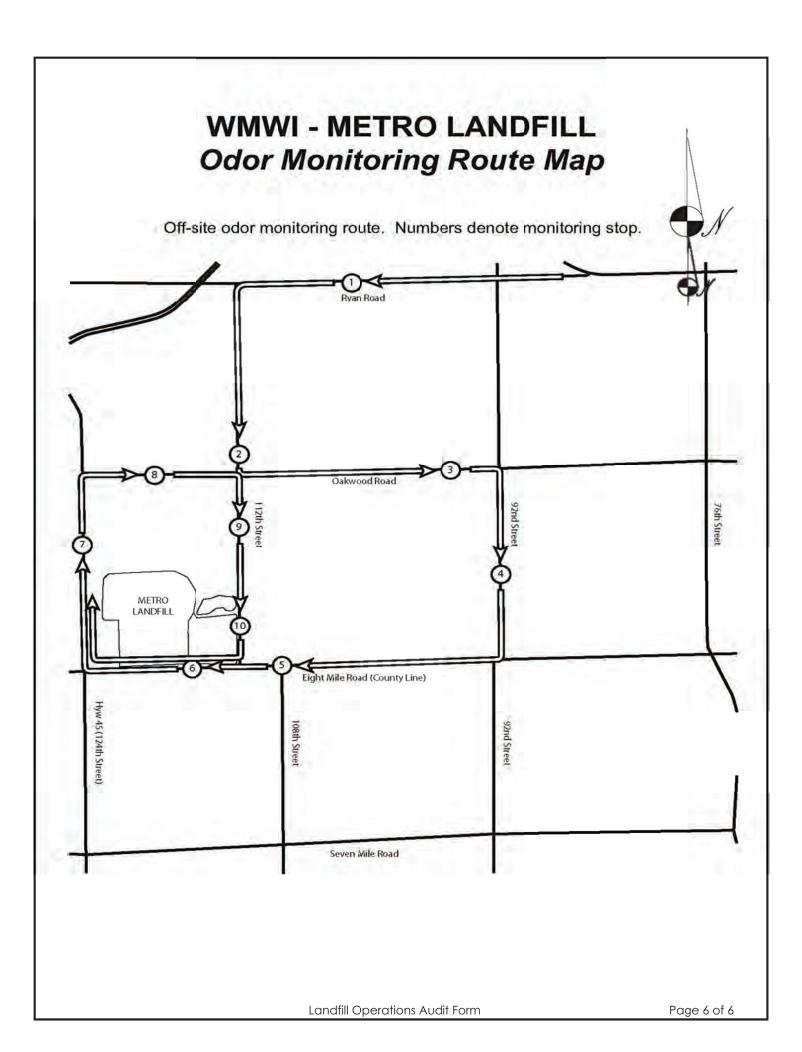

|    | Cover Material:                                                                         |                            |  |  |  |  |  |  |  |  |
|----|-----------------------------------------------------------------------------------------|----------------------------|--|--|--|--|--|--|--|--|
|    | MRF fines                                                                               |                            |  |  |  |  |  |  |  |  |
|    |                                                                                         |                            |  |  |  |  |  |  |  |  |
|    |                                                                                         |                            |  |  |  |  |  |  |  |  |
|    | Leachate Management:                                                                    |                            |  |  |  |  |  |  |  |  |
|    | Discharge to MMSD ×                                                                     |                            |  |  |  |  |  |  |  |  |
|    | Discharge Volume: 45,000 gpd                                                            |                            |  |  |  |  |  |  |  |  |
|    | Leachate Head Levels: all within statutes                                               |                            |  |  |  |  |  |  |  |  |
|    |                                                                                         |                            |  |  |  |  |  |  |  |  |
| ). | Gas Monitoring and Management: Check appropriate box.                                   |                            |  |  |  |  |  |  |  |  |
|    | Flares in Operation: YES NO # 1                                                         |                            |  |  |  |  |  |  |  |  |
|    | Turbines in Operation: YES NO # 1                                                       |                            |  |  |  |  |  |  |  |  |
|    | Engines in Operation: YES NO # 3                                                        |                            |  |  |  |  |  |  |  |  |
|    | Shutdowns Since Last Audit: #                                                           |                            |  |  |  |  |  |  |  |  |
|    | Destructed Volume: # 2,800 cfm                                                          |                            |  |  |  |  |  |  |  |  |
|    |                                                                                         |                            |  |  |  |  |  |  |  |  |
|    | Comments:                                                                               |                            |  |  |  |  |  |  |  |  |
|    |                                                                                         |                            |  |  |  |  |  |  |  |  |
|    | Regular gas plant technician offsite recovering. No engine replacement until he returns |                            |  |  |  |  |  |  |  |  |
|    | New connections expected to be made next week                                           |                            |  |  |  |  |  |  |  |  |
|    | New Connections expected to be made next week                                           |                            |  |  |  |  |  |  |  |  |
| ). | D. Surface Water Management: Storm Events Since Last Audit: #3                          | Est. Volume <1"            |  |  |  |  |  |  |  |  |
|    | EFFECTS: Note condition of perimeter road, erosion control structures, erosion          |                            |  |  |  |  |  |  |  |  |
|    | water/waste contact locations:                                                          | damage and possible storm  |  |  |  |  |  |  |  |  |
|    |                                                                                         |                            |  |  |  |  |  |  |  |  |
|    | Area flooding abated, site basins have free board. Site dry, but vegetation growth      | good                       |  |  |  |  |  |  |  |  |
|    |                                                                                         |                            |  |  |  |  |  |  |  |  |
|    | No changes to erosion, other than perimeter road                                        |                            |  |  |  |  |  |  |  |  |
|    |                                                                                         |                            |  |  |  |  |  |  |  |  |
|    |                                                                                         |                            |  |  |  |  |  |  |  |  |
|    |                                                                                         |                            |  |  |  |  |  |  |  |  |
|    |                                                                                         | es on odor monitoring page |  |  |  |  |  |  |  |  |
|    | Comments:                                                                               |                            |  |  |  |  |  |  |  |  |
|    | No Odors                                                                                |                            |  |  |  |  |  |  |  |  |
|    |                                                                                         |                            |  |  |  |  |  |  |  |  |
|    |                                                                                         |                            |  |  |  |  |  |  |  |  |
|    | Liquid Loads Received:                                                                  |                            |  |  |  |  |  |  |  |  |
|    | Liquid Loads Received:  Tipped at 10% of MSW tipping                                    |                            |  |  |  |  |  |  |  |  |